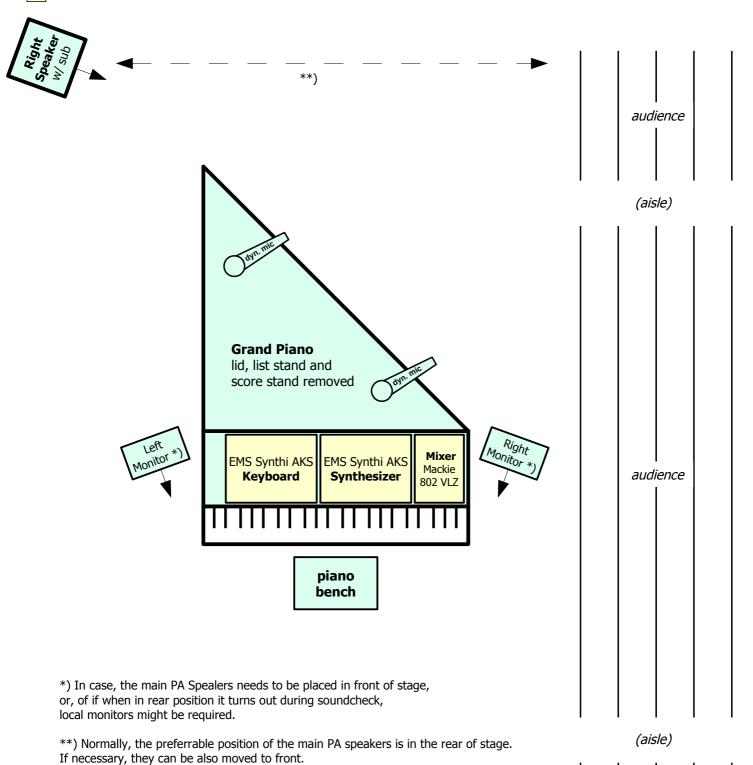

**2 full-range loudspeakers** with 1 or 2 subwoofers

placed <u>behind</u> performing position (see page 4 "STAGE POSITIONS")

- **1 grand piano** (lid, lid stand and score stand removed)
- 1 height adjustable piano bench
- 2 dynamic microphones
- **2 XLR cables** connecting to Input 1 and 2 of the small mixer
- **3 microphone stands** with arm (the 3rd one is for own recording)

### STAGE POSITIONS

for piano and analogue synthesizer

(piano/synth/mixer/speaker)

Needs to be **provided by promoter**/presenter/venue.

Will be brought and provided by artist.

audience Left

Speaker